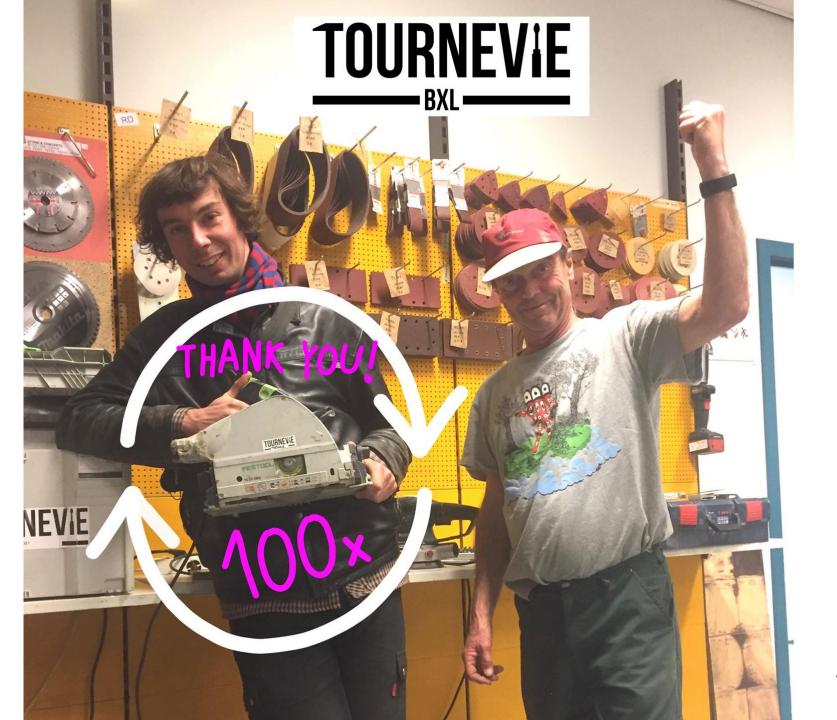

#### REPAIR IS

emotional
sharing
a bonding exercise
fulfilling
empowering
how you learn

'I didn't dare to touch anything after my first own repair attempts.'
- Anonymous-

100 LOANS

100 CIRCULAR SAWS

NOT PURCHASED